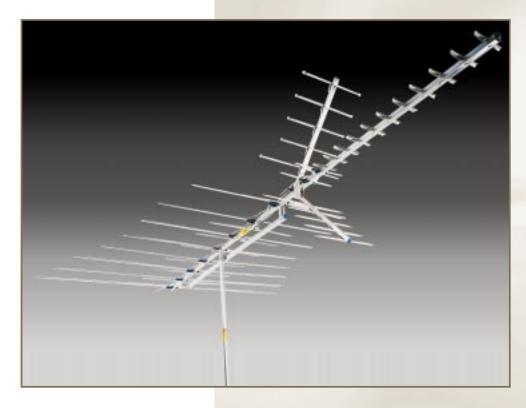

### **Features**

- Boom Length 150"
- 48 Elements
- Effective Up To 100 Mile Radius Of Broadcast Signal\*
- Swing-Out Snap Lock Elements
- For Outdoor or Attic Installation
- Includes 75 ohm Matching Transformer
- \*Estimated range based on outdoor reception in flat open terrain.

#### **Features**

- Boom Length 150"
- 48 Elements
- Effective Up To 100 Mile Radius Of Broadcast Signal\*
- Swing-Out Snap Lock Elements
- For Outdoor Or Attic Installation
- · Includes 75 ohm Matching Transformer

#### **Contents**

- Antenna
- Matching Transformer
- C-Clamps
- Hardware Kit